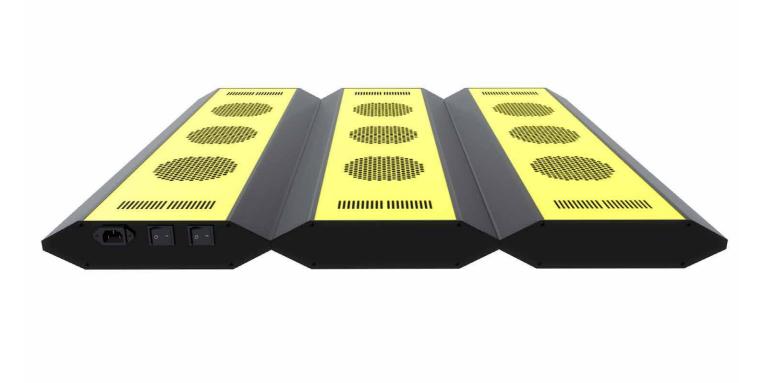

### Two switches - Three ways control.

Veg: To provide the excellent vegetative for growth period. Bloom: To expand flowering in the blooming period. Veg & Bloom: The dual light spectrums to provide super vegetative growth and the flowering stage.