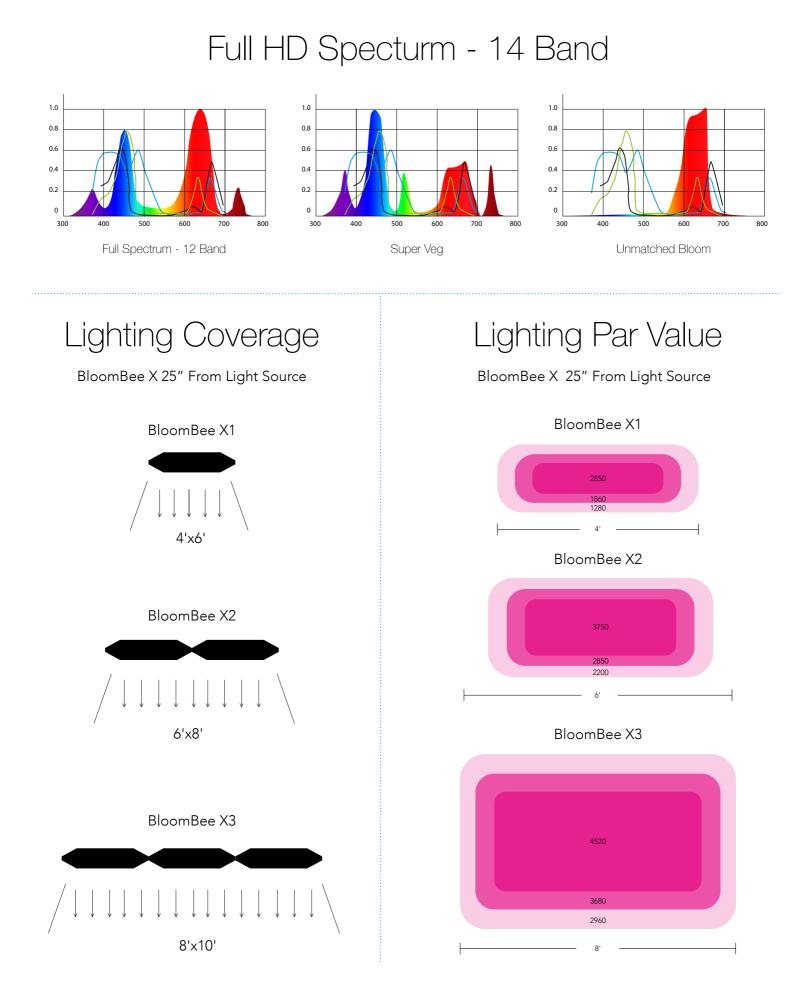

# BloomBee X Performance - LED Spectrum

The BloomBee X is finely tuned full spectrum, and high dispersion secondary lenses gives your plants the most efficient spectrum on the market today. The BloomBee X redesigned the space distance, it's saving the power energy, which gives you the ability to deliver your plants the desired level brightness for a happy and healthy growth.

#### BloomBee X1

Iltem No.: BBX1-1240W Actual Power: 250W Bloom Power: 115W Veg Power: 135W HID Equivalent: 1400W LEDs: 10W (56mil Big Chip) Total Diodes: 124 \* 10W Modules: 4 Diodes per Module: 31 Secondary Lens: 90° Spectrum: 14 Band Coverage: 4' \* 6' Weight: 4 KG Dimensions: 800\*250\*65mm Packing: 900\*320\*110mm Input Voltage: AC 100-240V

#### BloomBee X2

Item No.: BBX2-2480W Actual Power: 500W Bloom Power: 230W Veg Power: 280W HID Equivalent: 2800W LEDs: 10W (56mil Big Chip) Total Diodes: 248 \* 10W Modules: 8 Diodes per Module: 31 Secondary Lens: 90° Spectrum: 14 Band Coverage: 6' \* 8' Weight: 8 KG Dimensions: 800\*500\*65mm Packing: 900\*570\*110mm Input Voltage: AC 100-240V

#### BloomBee X3

Item No.: BBX3-3720W Actual Power: 750W Bloom Power: 345W Veg Power: 405W HID Equivalent: 4200W LEDs: 10W (56mil Big Chip) Total Diodes: 372 \* 10W Modules: 12 Diodes per Module: 31 Secondary Lens: 90° Spectrum: 14 Band Coverage: 8' \* 10' Weight: 12 KG Dimensions: 800\*760\*65mm Packing: 900\*830\*110mm Input Voltage: AC 100-240V