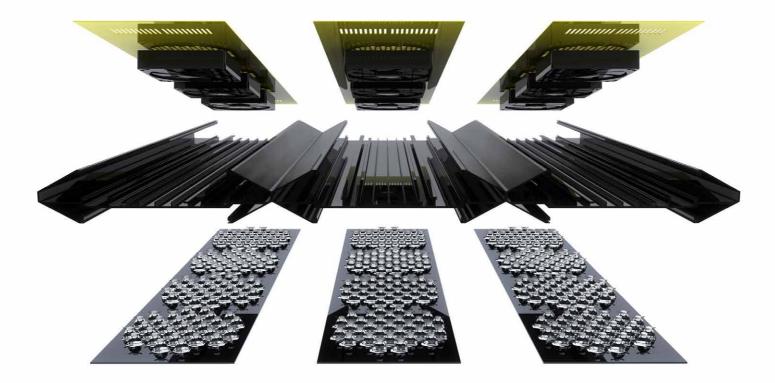

### Amazing X-Bar Frame

The latest BloomBee X features an advanced cabin structure design. Each layer is assembled in a pullable manner, which allows the entire lamp to have excellent heat dissipation and a convenient assembly process. The simple assembly design makes it easy to clean and maintain the lighting's inner-side. The excellent X-Bar frame can better extend the integrity of the lamp body. The unique shape design makes the BloomBee X look as cool as a spaceship.

The BloomBee X is very superior in both cooling and lighting applications. This is a terrific structural design with unparalleled performance and superior spectrum. The all-new designed BloomBee X is the best grow lighting for your plant growth.