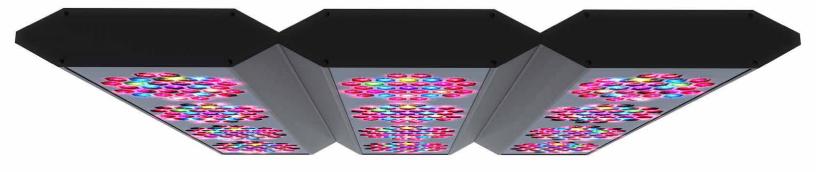

# **Bloom**Bee X Series

We have redesigned BloomBee X from the inside and outside, using the totally new design, the X-Bar frame as the basic instructure, and the inside wiring and connection have also re-builded as a new structure. All the changes make the stability and heat dissipation of the light's body even better. The newest spectrum layout and the controllable Bloom and Veg switches which are good for more professional plant growth and efficient growth.

# BloomBee X LED Grow Lighting Design

We have redesigned BloomBee from the inside and outside, using the totally new design, the X-Bar frame as the basic instructure, and the inside wiring and connection have also re-builded as a new structure. All the changes make the stability and heat dissipation of the light's body even better. The newest spectrum layout and the controllable Bloom and Veg switches which are good for more professional plant growth and efficient growth.