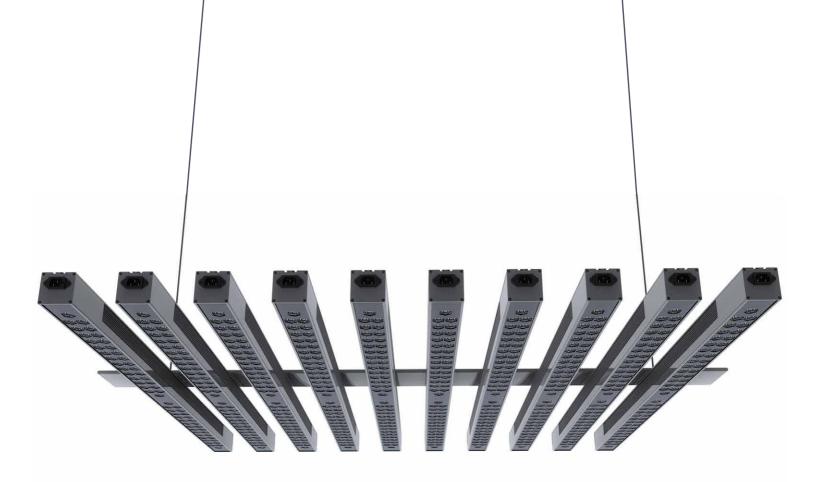

# **BloomRay** Series

BloomRay is good design for the greenhouse, commercial rack and warehouse grow operations. The advanced heat solution which is keep the lights safe and high efficient for the lighting work. The connectable rack system makes your greenhouse's layout easily installing and maintain, architecture simply and beauty.

# Sky Bracket

The Sky Bracket is made by an all-aluminum profile. Simple and flexible design allows for arbitrary alignment between lights. The slidable hanging rail makes it easier for your BloomRay to adjust position. The unit can hang up to 10 BloomRay and build up to 6000W illumination system, allowing you to concentrate on the lighting needs. Equipped with a 4-meter long steel cable and enhanced double-buckle firmware to ensure height adjustment and safety.

# Amazing Full HD Specturm

The most powerful LED Grow lights. Featuring an all new, perfected Full HD spectral output and the highest PAR per watt of any other LED grow light ever created. The BloomRay is revolutionary series of LED grow lights will produce the biggest and best yields, while consuming approximately half the electricity of its HID counterpart and producing virtually no heat. It takes the bilateral heat sink fin design, which is good for the air circulating flow and speed up the heat removal. Your BloomRay will cultivate record breaking yields, both in quantity and quality, while running quieter, cooler, and more efficiently than any other grow light.