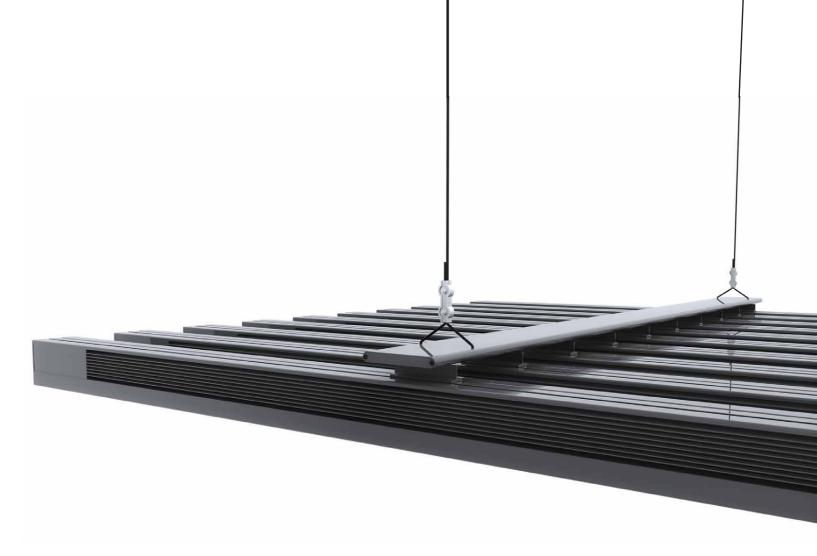

# Sky Bracket

The Sky Bracket is made by an all-aluminum profile. Simple and flexible design allows for arbitrary alignment between lights. The slidable hanging rail makes it easier for your BloomRay to adjust position. The unit can hang up to 10 BloomRay and build up to 6000W illumination system, allowing you to concentrate on the lighting needs. Equipped with a 4-meter long steel cable and enhanced double-buckle firmware to ensure height adjustment and safety.