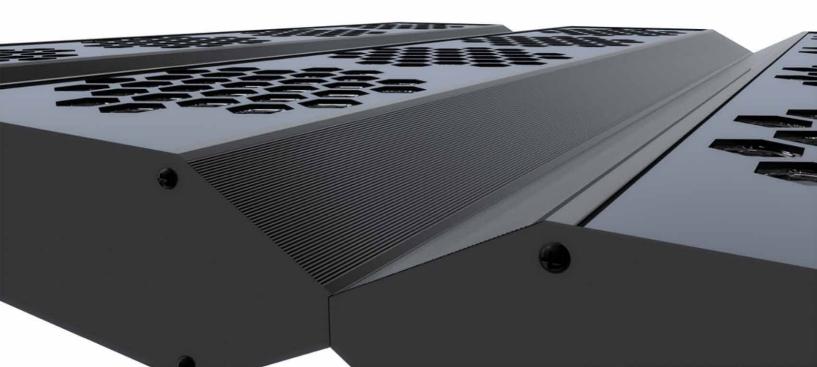

### Amazing X-Bar Frame

The latest BloomBee X features an advanced cabin structure design. Each layer is assembled in a pullable manner, which allows the entire lamp to have excellent heat dissipation and a convenient assembly process. The simple assembly design makes it easy to clean and maintain the lighting's inner-side. The excellent X-Bar frame can better extend the integrity of the lamp body. The unique shape design makes the BloomBee X look as cool as a spaceship.