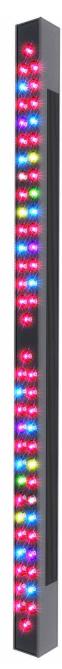

# **Bloom**Bee X Series

We have redesigned BloomBee X from the inside and outside, using the totally new design, the X-Bar frame as the basic instructure, and the inside wiring and connection have also re-builded as a new structure. All the changes make the stability and heat dissipation of the light's body even better. The newest spectrum layout and the controllable Bloom and Veg switches which are good for more professional plant growth and efficient growth.

### Amazing X-Bar Frame

The latest BloomBee X features an advanced cabin structure design. Each layer is assembled in a pullable manner, which allows the entire lamp to have excellent heat dissipation and a convenient assembly process. The simple assembly design makes it easy to clean and maintain the lighting's inner-side. The excellent X-Bar frame can better extend the integrity of the lamp body. The unique shape design makes the BloomBee X look as cool as a spaceship.

The BloomBee X is very superior in both cooling and lighting applications. This is a terrific structural design with unparalleled performance and superior spectrum. The all-new designed BloomBee X is the best grow lighting for your plant growth.