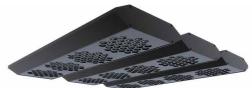

### Amazing X-Bar Frame

The latest BloomBee X features an advanced cabin structure design. Each layer is assembled in a pullable manner, which allows the entire lamp to have excellent heat dissipation and a convenient assembly process. The simple assembly design makes it easy to clean and maintain the lighting's inner-side. The excellent X-Bar frame can better extend the integrity of the lamp body. The unique shape design makes the BloomBee X look as cool as a spaceship.

The BloomBee X is very superior in both cooling and lighting applications. This is a terrific structural design with unparalleled performance and superior spectrum. The all-new designed BloomBee X is the best grow lighting for your plant growth.