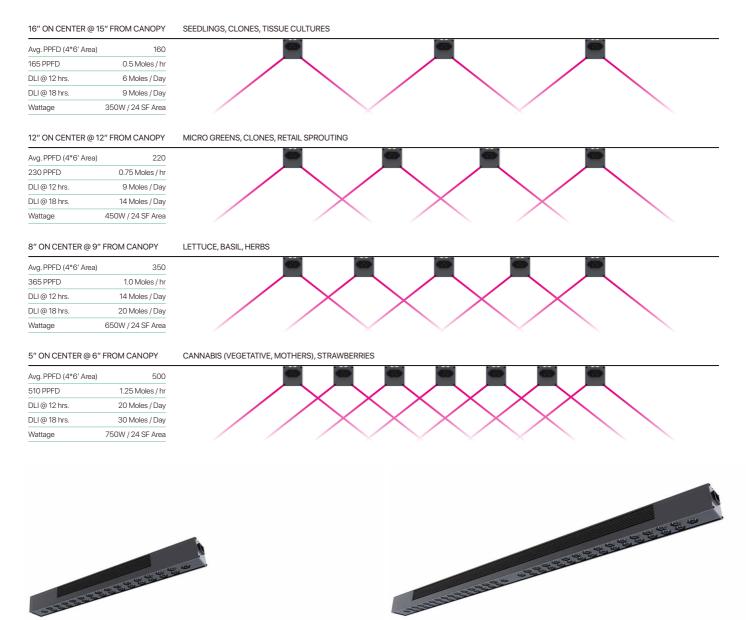

#### Suggested layouts for rack style growing setups using BloomRay 48" Lights.

#### BloomRay 24"

Item No.: BR24-300W Power: 300W Actual Power: 60W LEDs: 30PCS High Intensity 10W Bridgelux / Epistar LEDs HID Equivalent: 120W Secondary Lens: 90° Weight: 2.0kg (2.2pound) Size: 600X65X65mm (23.6"x2.6"x2.6") Shipping Weight: 2.5kg (4.4pound) Packing: 750x100x100mm (12"x7.0"x2.8") Universal Input Range: AC100-240V, 2.0A BloomRay 24" 1 PC : Coverage: 3.0' x 3.0'

#### BloomRay 48"

Item No.: BR48-600W Power: 600W Actual Power: 120W LEDs: 60PCS High Intensity 10W Bridgelux / Epistar LEDs HID Equivalent: 240W Secondary Lens: 90° Weight: 3.0kg (2.2pound) Size: 1200X65X65mm (47.2"x2.6"x2.6") Shipping Weight: 2.5kg (4.4pound) Packing: 1350x100x100mm (12"x7.0"x2.8") Universal Input Range: AC100-240V, 2.0A BloomRay 48" 1 PC : Coverage: 3.0' x 5.0'