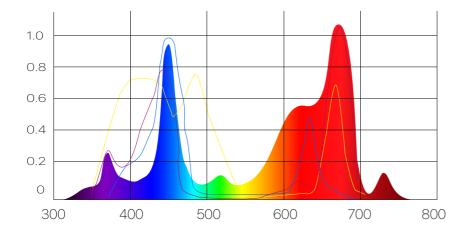

# BloomBee X Performance - LED Spectrum

The BloomBee X is finely tuned full spectrum, and high dispersion secondary lenses gives your plants the most efficient spectrum on the market today. The BloomBee X redesigned the space distance, it's saving the power energy, which gives you the ability to deliver your plants the desired level brightness for a happy and healthy growth.

#### BloomBee X1

Iltem No.: BBX1-1240W Actual Power: 250W Bloom Power: 115W Veg Power: 135W HID Equivalent: 1400W LEDs: 10W (56mil Big Chip) Total Diodes: 124 \* 10W Modules: 4 Diodes per Module: 31 Secondary Lens: 90° Spectrum: 14 Band Coverage: 4' \* 6' Weight: 4 KG Dimensions: 800\*250\*65mm Packing: 900\*320\*110mm Input Voltage: AC 100-240V

#### BloomBee X2

Item No.: BBX2-2480W Actual Power: 500W Bloom Power: 230W Veg Power: 280W HID Equivalent: 2800W LEDs: 10W (56mil Big Chip) Total Diodes: 248 \* 10W Modules: 8 Diodes per Module: 31 Secondary Lens: 90° Spectrum: 14 Band Coverage: 6' \* 8' Weight: 8 KG Dimensions: 800\*500\*65mm Packing: 900\*570\*110mm Input Voltage: AC 100-240V

#### BloomBee X3

Item No.: BBX3-3720W Actual Power: 750W Bloom Power: 345W Veg Power: 405W HID Equivalent: 4200W LEDs: 10W (56mil Big Chip) Total Diodes: 372 \* 10W Modules: 12 Diodes per Module: 31 Secondary Lens: 90° Spectrum: 14 Band Coverage: 8' \* 10' Weight: 12 KG Dimensions: 800\*760\*65mm Packing: 900\*830\*110mm Input Voltage: AC 100-240V